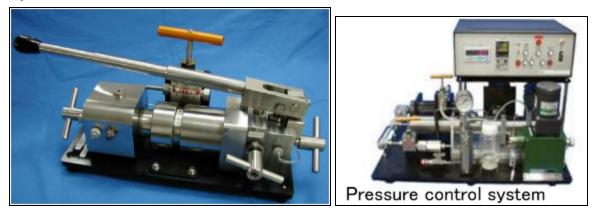

These chambers are compact and easy to set and remove from DiffuseIR accessory.

We are providing high-pressure hand pump, coolant jacket, temperature controller, pressure control system,

high-pressure pipes, and pressure release valve for the chamber.

\*\*Please ask about Pressure gauge, High-pressure piping, High-pressure hand pump etc.