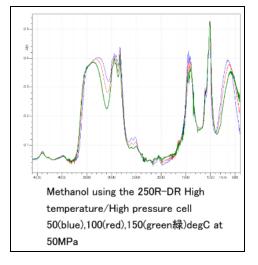

## High Temperature High Pressure Chamber for supercritical water 250R-DR

250R-DR is high temperature and high pressure compact chamber, one is used for Supercritical

Water with temperature ranges upto 400 degree C and max pressure upto 50 MPa and the other is used for Supercritical Carbon dioxide. We can also provide sapphire window for UV-V and Raman spectroscopy. High pressure hand pump, coolant jacket, temperature controller, pressure control system, high-pressure pipes and pressure release valve for the chamber.High temperature and high pressure compact chamber can be kept in diffuse reflectance accessory of FTIR which is easy to set and remove. Diamond is used in standard window.