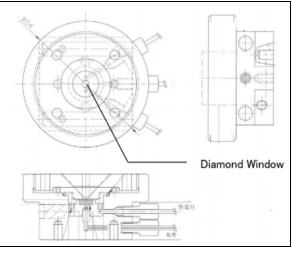

## **Options:**

**Specifications** 

Cell body

Cell model STJ-250R-DRMaximum temperature: 400 °C50MPaCell model STJ-250R-DR-LMaximum temperature: 250 °C30MPaDiamond (Sapphire also available)

Diamond (Sapphire also available) Hastelloy (SUH660, Inconel 625 also Available)

Maximum high pressure

Maximum high pressure

High-pressure sheath type thermocouple (Type-K) Temperature controller PID control

| ORDERING INFORMATION |                                                                       |
|----------------------|-----------------------------------------------------------------------|
| Part Number          | Description                                                           |
| STJ-250R-DR          | High Temperature High Pressure Cell 400°C/50MPa                       |
|                      | High Temperature High Pressure Cell., Temperature controller, Diamond |
| window               |                                                                       |
| STJ-250R-DR-L        | High Temperature High Pressure Cell 250°C/30MPa                       |
|                      | High Temperature High Pressure Cell., Temperature controller, Diamond |
| window               |                                                                       |