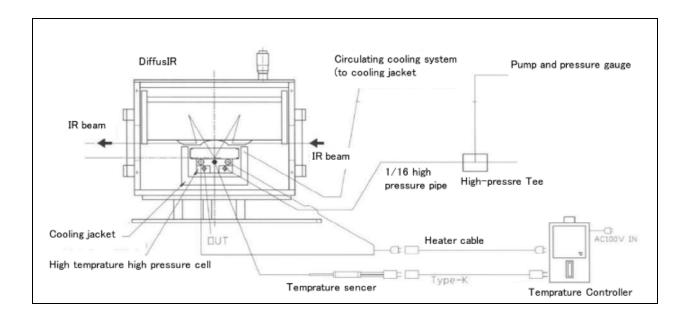

## High Temperature High Pressure Chamber for supercritical water 250R-DR

250R-DR is high temperature and high pressure compact chamber, one is used for Supercritical

Water with temperature ranges upto 400 degree C and max pressure upto 50 MPa and the other is used for Supercritical Carbon dioxide. We can also provide sapphire window for UV-V and Raman spectroscopy. High pressure hand pump, coolant jacket, temperature controller, pressure control system, high-pressure pipes and pressure release valve for the chamber.High temperature and high pressure compact chamber can be kept in diffuse reflectance accessory of FTIR which is easy to set and remove. Diamond is used in standard window.

These chambers are compact and easy to set and remove from DiffuseIR accessory.

We are providing high-pressure hand pump, coolant jacket, temperature controller, pressure control system,

high-pressure pipes, and pressure release valve for the chamber.