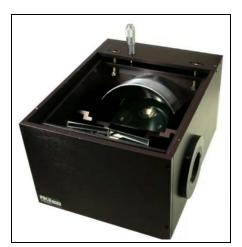

## High Temperature High Pressure Chamber for supercritical water 250R-DR

250R-DR is high temperature and high pressure compact chamber, one is used for Supercritical

Water with temperature ranges upto 400 degree C and max pressure upto 50 MPa and the other is used for Supercritical Carbon dioxide. We can also provide sapphire window for UV-V and Raman spectroscopy. High pressure hand pump, coolant jacket, temperature controller, pressure control system, high-pressure pipes and pressure release valve for the chamber.High temperature and high pressure compact chamber can be kept in diffuse reflectance accessory of FTIR which is easy to set and remove. Diamond is used in standard window.

These chambers are compact and easy to set and remove from DiffuseIR accessory.

We are providing high-pressure hand pump, coolant jacket, temperature controller, pressure control system,

high-pressure pipes, and pressure release valve for the chamber.