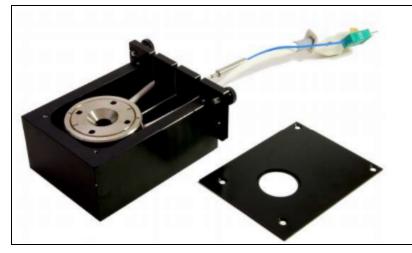

These chambers are compact and easy to set and remove from DiffuseIR accessory.

We are providing high-pressure hand pump, coolant jacket, temperature controller, pressure control system,

high-pressure pipes, and pressure release valve for the chamber.

## **Options:**

**Specifications** 

Cell body

Cell model STJ-250R-DRMaximum temperature: 400 °C50MPaCell model STJ-250R-DR-LMaximum temperature: 250 °C30MPaDiamond (Sapphire also available)

Diamond (Sapphire also available) Hastelloy (SUH660, Inconel 625 also Available)